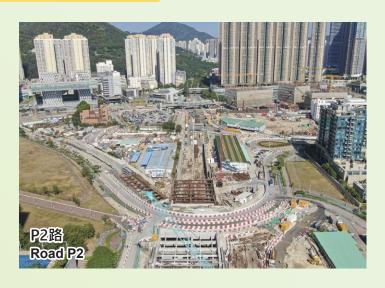

## 進行中的工程:

- 於藍田交匯處建造高架橋、行政大樓、 通風大樓、園景平台、行人橋、以及排 水及污水設施;
- 鯉魚門道、東區海底隧道支路、茶果嶺道、油塘道、寶順路、寶邑路及翠嶺路的道路工程;
- 為配合施工於東區海底隧道支路、將軍 澳唐賢街、寶順路、寶邑路及翠嶺路實 施的臨時交通措施;
- 將軍澳的隧道出入口建造通風大樓;
- 於將軍澳灣建造海上高架橋;
- P2路道路工程、建造園景平台及於將軍 澳灣興建海堤;
- 於寶順路、寶邑路及翠嶺路一帶進行地 下設施改道及建造南行人橋;以及
- 安裝交通管制及監察系統。

## Works in progress:

- Construction of viaducts, administration building, ventilation building, landscaped deck, footbridges and drainage and sewage facilities at Lam Tin Interchange;
- Road works at Lei Yue Mun Road, Eastern Harbour Crossing (EHC) Slip Road, Cha Kwo Ling Road, Yau Tong Road, Po Shun Road, Po Yap Road and Chui Ling Road;
- Implementation of temporary traffic arrangement at EHC Slip Road, Tong Yin Street, Po Shun Road, Po Yap Road and Chui Ling Road to facilitate construction works:
- Construction of ventilation building at the tunnel portal in Tseung Kwan O (TKO);
- Marine viaduct construction at Junk Bay;
- Construction of Road P2, landscaped deck in TKO and seawall construction at Junk Bay;
- Diversion of underground utilities near Po Shun Road, Po Yap Road and Chui Ling Road and construction of Southern Footbridge; and
- Installation of traffic control and surveillance system.