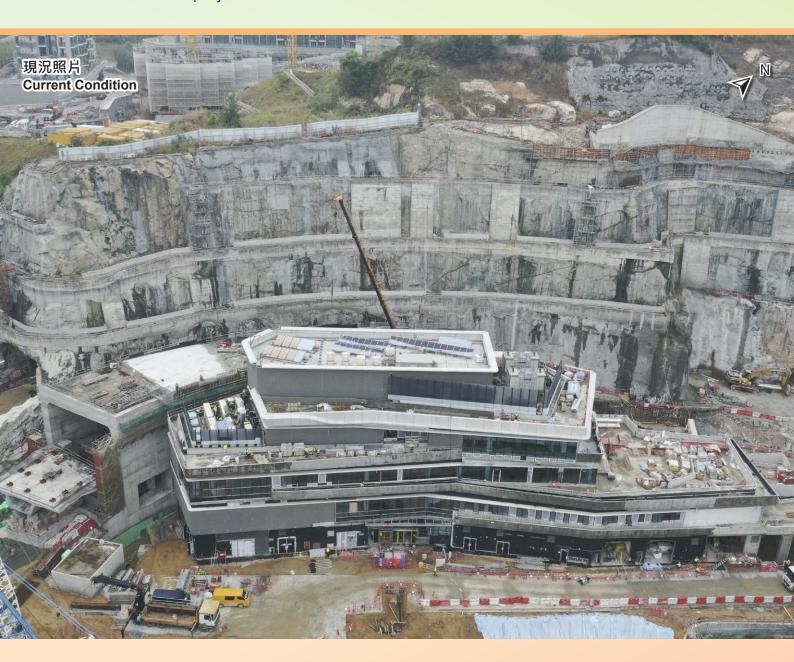

位於藍田交匯處內的行政大樓建造工程正在進行。

Construction of the Administration Building in Lam Tin Interchange is in progress.

better greening and harmonious environment.

## 進行中的工程:

- 於藍田交匯處建造高架橋、行政大樓、 通風大樓、園景平台、行人橋、以及排 水及污水設施;
- 鯉魚門道、東區海底隧道支路、茶果嶺道、油塘道、寶順路、寶邑路及翠嶺路的道路工程;
- 為配合施工於東區海底隧道支路、將軍 澳唐賢街、寶順路、寶邑路及翠嶺路實 施的臨時交通措施;
- 將軍澳的隧道出入口建造通風大樓;
- 於將軍澳灣建造海上高架橋;
- P2路道路工程、建造園景平台及於將軍 澳灣興建海堤;
- 於寶順路、寶邑路及翠嶺路一帶進行地 下設施改道及建造南行人橋;以及
- 安裝交通管制及監察系統。

## Works in progress:

- Construction of viaducts, administration building, ventilation building, landscaped deck, footbridges and drainage and sewage facilities at Lam Tin Interchange;
- Road works at Lei Yue Mun Road, Eastern Harbour Crossing (EHC) Slip Road, Cha Kwo Ling Road, Yau Tong Road, Po Shun Road, Po Yap Road and Chui Ling Road;
- Implementation of temporary traffic arrangement at EHC Slip Road, Tong Yin Street, Po Shun Road, Po Yap Road and Chui Ling Road to facilitate construction works:
- Construction of ventilation building at the tunnel portal in Tseung Kwan O (TKO);
- Marine viaduct construction at Junk Bay;
- Construction of Road P2, landscaped deck in TKO and seawall construction at Junk Bay;
- Diversion of underground utilities near Po Shun Road, Po Yap Road and Chui Ling Road and construction of Southern Footbridge; and
- Installation of traffic control and surveillance system.