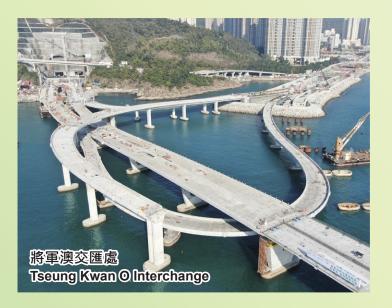

## 進行中的工程:

- 於藍田交匯處建造高架橋、行政大樓、 通風大樓、園景平台、行人橋、以及排 水及污水設施;
- 鯉魚門道、東區海底隧道支路、茶果嶺道、油塘道、寶順路、寶邑路及翠嶺路的道路工程;
- 為配合施工於東區海底隧道支路、將軍 澳唐賢街、寶順路、寶邑路及翠嶺路實 施的臨時交通措施;
- 將軍澳的隧道出入口建造通風大樓;
- 於將軍澳灣建造海上高架橋;
- P2路道路工程、建造園景平台及於將軍 澳灣興建海堤;
- 於寶順路、寶邑路及翠嶺路一帶進行地 下設施改道及建造南行人橋;以及
- 安裝交通管制及監察系統。

## Works in progress:

- Construction of viaducts, administration building, ventilation building, landscaped deck, footbridges and drainage and sewage facilities at Lam Tin Interchange;
- Road works at Lei Yue Mun Road, Eastern Harbour Crossing (EHC) Slip Road, Cha Kwo Ling Road, Yau Tong Road, Po Shun Road, Po Yap Road and Chui Ling Road;
- Implementation of temporary traffic arrangement at EHC Slip Road, Tong Yin Street, Po Shun Road, Po Yap Road and Chui Ling Road to facilitate construction works:
- Construction of ventilation building at the tunnel portal in Tseung Kwan O (TKO);
- Marine viaduct construction at Junk Bay;
- Construction of Road P2, landscaped deck in TKO and seawall construction at Junk Bay;
- Diversion of underground utilities near Po Shun Road, Po Yap Road and Chui Ling Road and construction of Southern Footbridge; and
- Installation of traffic control and surveillance system.